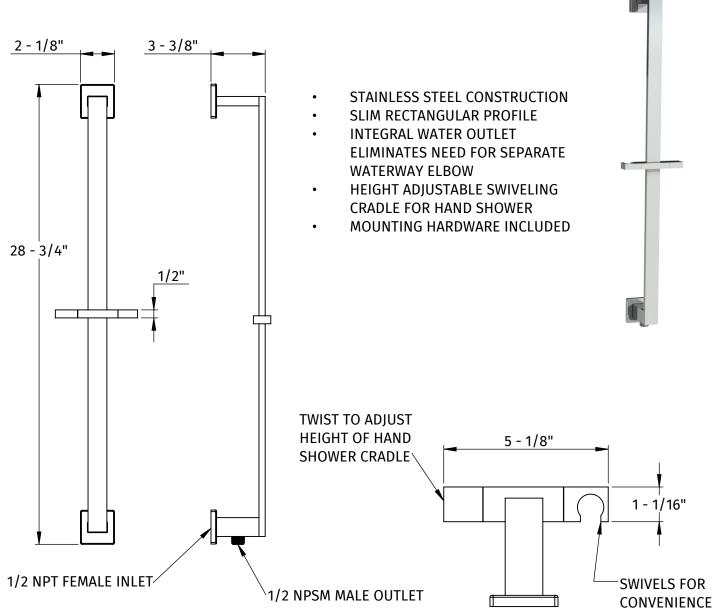

## MT8SRW

# WALL MOUNTED STAINLESS STEEL SHOWER RAIL W/ BOTTOM OUTLET INTEGRAL WATERWAY - RECTANGULAR